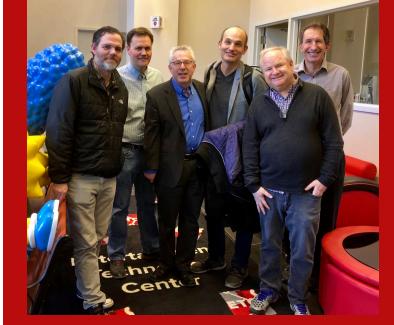

Bruce, Carl, and Todd culminated the visit with a tour of Carnegie Mellon's Entertainment Technology Center, where they were joined by CEO of Schell

Read more about Todd's trip in The Pitt News, Pittsburgh Post Gazette, Pittsburgh Business Times, and by checking out #NetflixinPittsburgh on Twitter!