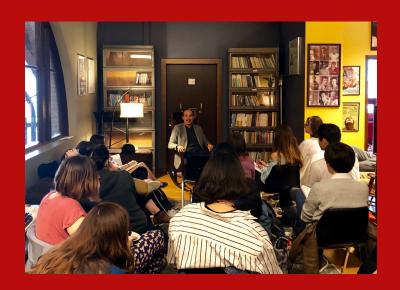

"If you're not falling on your face, you're not leaning far enough forward."

Todd delivered his Alumni Hall presentation Monday evening to over 300 audience members.

Tuesday morning, Todd spoke to Dr. Sharon Dilworth's scriptwriting class at Carnegie Mellon.